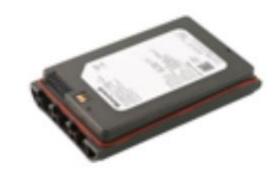

## Spare Battery

Part Number: MFA-BATT

Spare or replacement battery pack for CN80 (one pack included with each CN80 mobile computer).