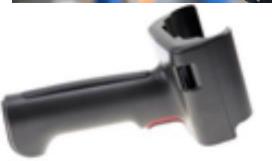

# Scan Handle Accessory

Part Number: MFA-SH

- Snaps easily on or off the mobile computer.
- Compatible with charging docks, vehicle holder, hand strap, and snap-on adapters.