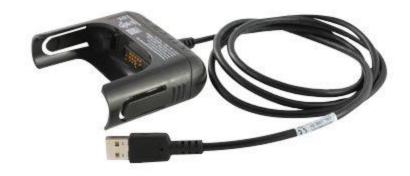

## Snap On USB Adapter

Part Number: MFA-SNAPUSB

- Direct connect USB cable
- Alternative to Dock
- Ideal for when portability is needed with a laptop