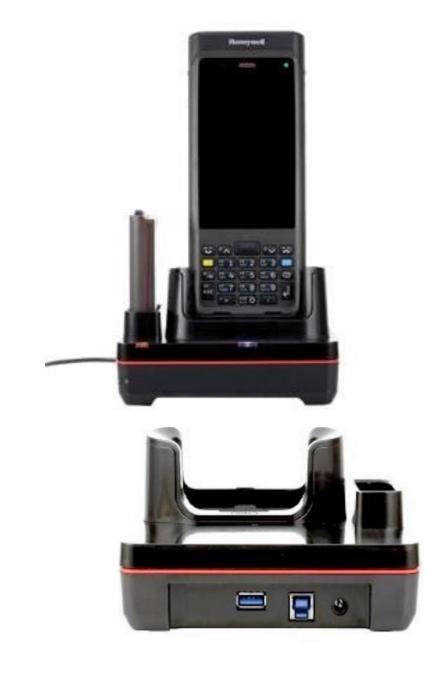

#### **Docking Station**

Part Number: MFA-ETHDOCK

 CN80 Ethernet/charge base accommodates one device and one battery with battery charger, power supply, and US power cord. Field convertible to support future 80 Series computers. Supports CN80 USB superspeed host mode or client mode via standard USB 3.0 type A or type B connector. Charges fully discharged CN80 battery within 4 hours or less (typical); less than 2.5 hours for battery charging from 1% to 80%.

## Spare Battery

Part Number: MFA-BATT

Spare or replacement battery pack for CN80 (one pack included with each CN80 mobile computer).