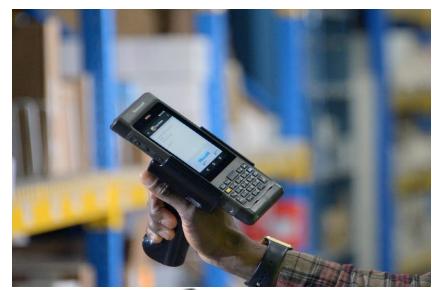

# Scan Handle Accessory

Part Number: MFA-SH

- Snaps easily on or off the mobile computer.
- Compatible with charging docks, vehicle holder, hand strap, and snap-on adapters.