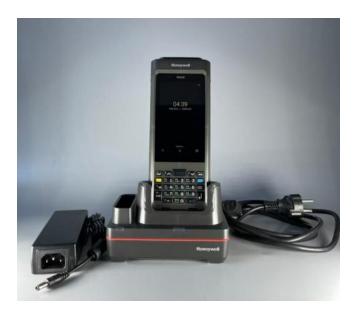

#### **Docking Station**

Part Number: MFA-ETHDOCK

 CN80 Ethernet/charge base accommodates one device and one battery with battery charger, power supply, and US power cord. Field convertible to support future 80 Series computers. Supports CN80 USB superspeed host mode or client mode via standard USB 3.0 type A or type B connector. Charges fully discharged CN80 battery within 4 hours or less (typical); less than 2.5 hours for battery charging from 1% to 80%.